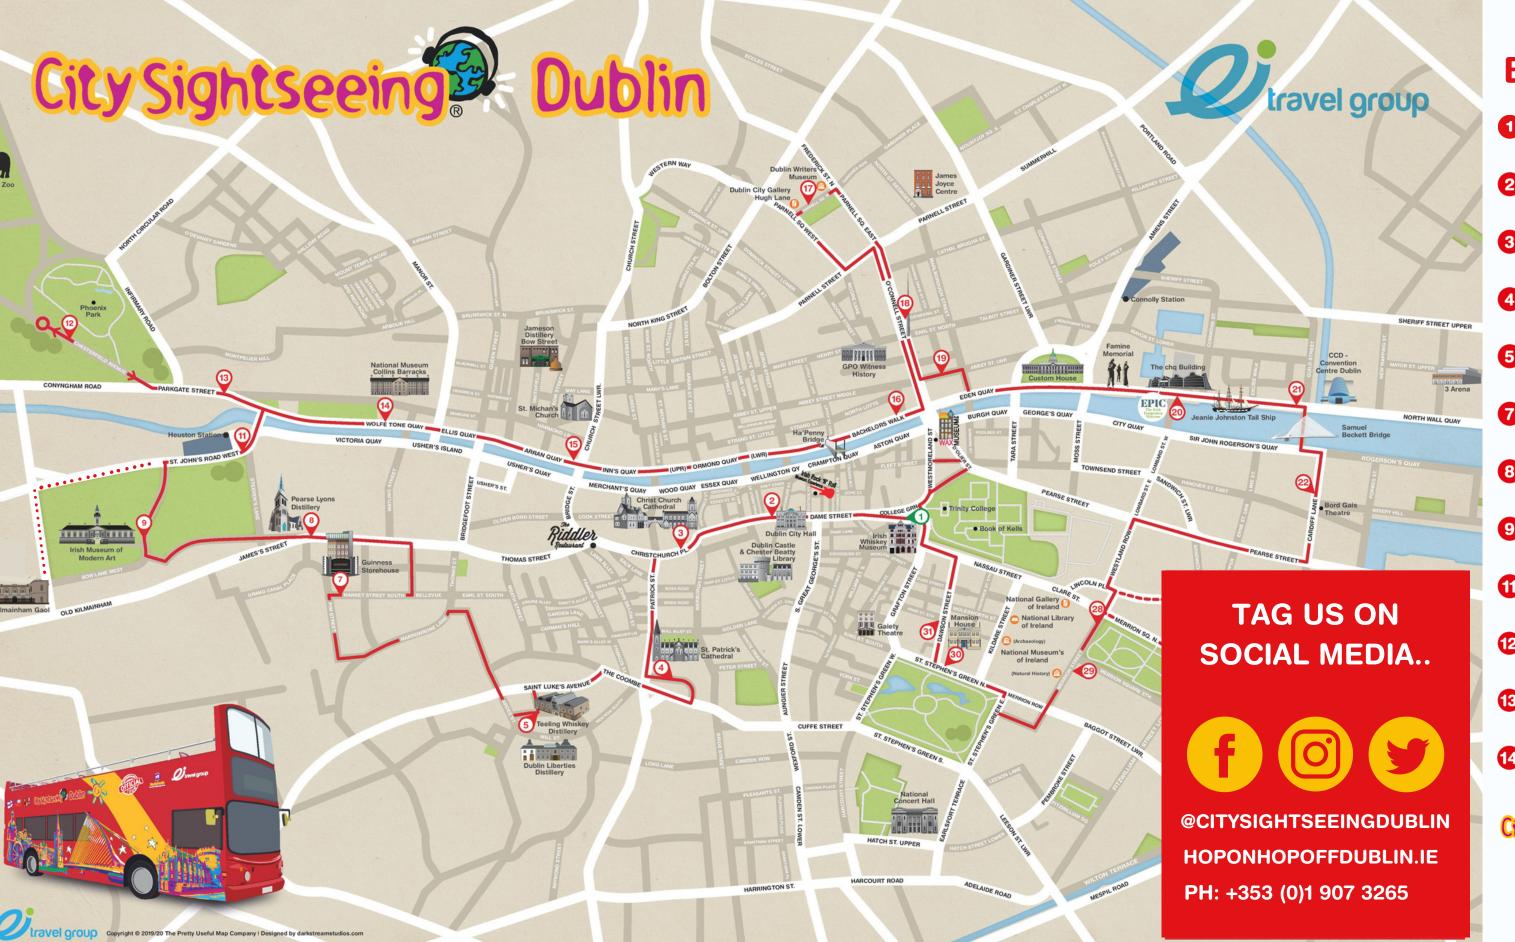

## Bus Stops 1 0 0

- Trinity College, Book of
- Jameson Distillery, Bow
- 2 Dublin Castle, City Hall
- **Temple Bar, The Irish Rock** & Roll Museum
- Christchurch Cathedral, 3 Christchurch Cathedra Dublinia Viking Visitor
- **Dublin City Gallery (The Hugh** Dublin City Game., Lane), Garden of
- St. Patrick's Cathedral,
  Marsh's Library
- O'Connell Street, Henry Street (shopping)
- Teeling Whiskey Distillery,
  The Dublin Liberties
- The GPO, Abbey Theatre
- **7** Guinness Storehouse
- EPIC The Irish Emigration
- **8** Pearse Lyons Distillery
- **The Convention Centre Dublin, 3 Arena**
- 9 Irish Museum of Modern Art and Kilmainham Gaol
- **Bord Gais Energy Theatre,** Grand Canal Dock, U2 Studios **Shelbourne Park**
- **Heuston Station**
- **Merrion Square, Natural** History Museum, The Nationa **Gallery of Ireland**
- Phoenix Park
  Dublin Zoo, Farmleigh
- Mansion House, St. Ann's
- Parkgate Street, Heuston Station
- St. Stephen's Green, The Little Museum of Dublin, **Museum of Literature** Ireland (MoLI)
- **Collins Barracks, National Museum for Decorative Art** & History
- Dawson street, **Grafton Street (shopping)**