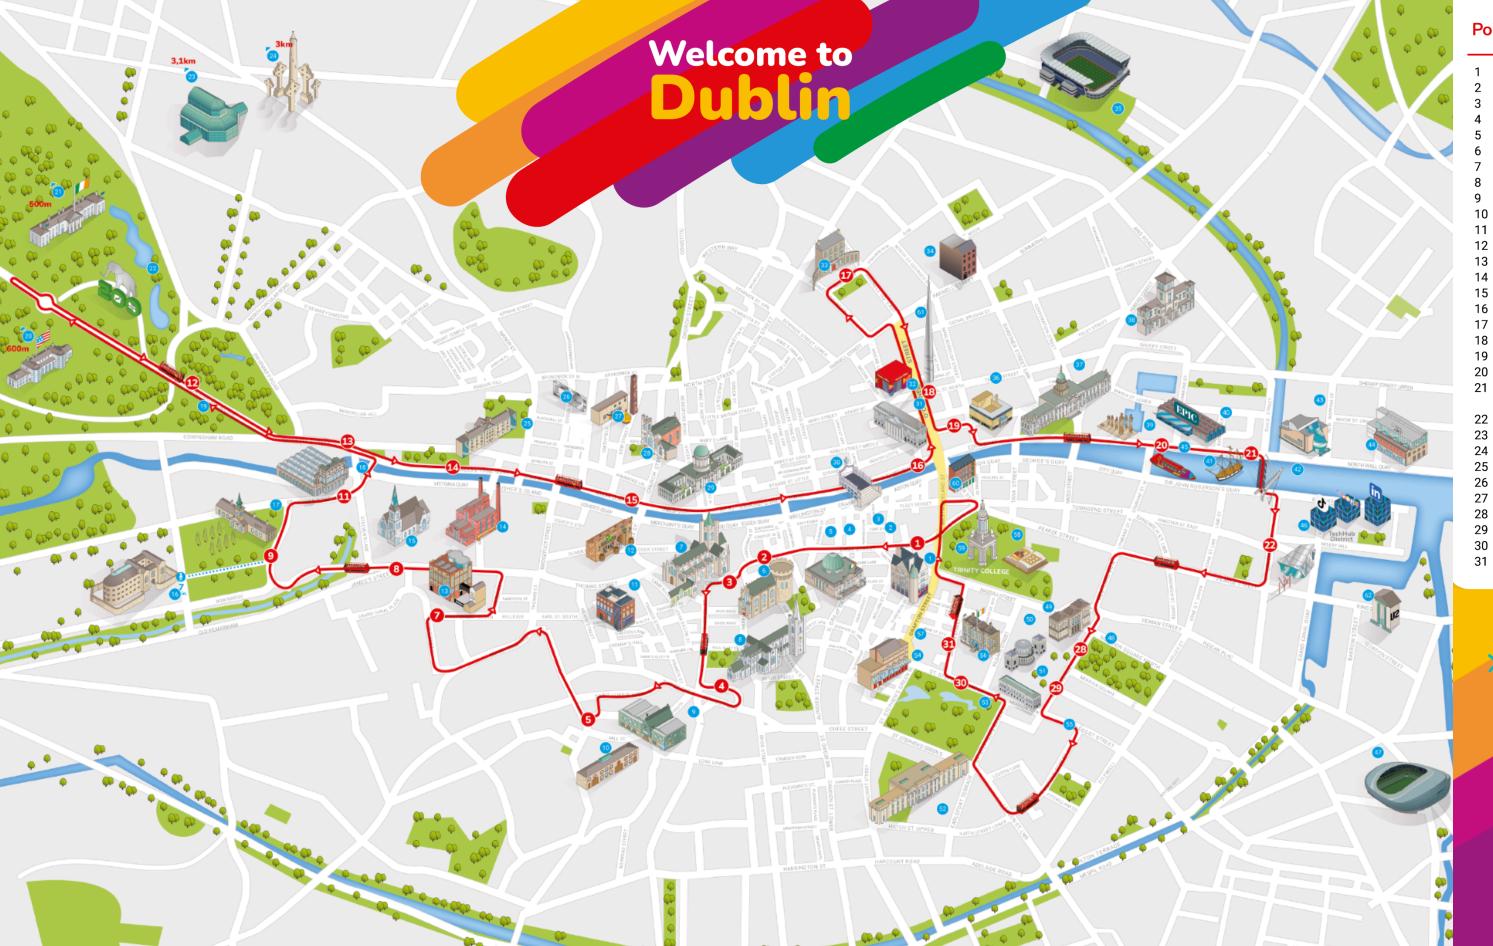

## Points of interest

- 1 The Irish Whiskey Museum
- 2 The World of Illusion
- 3 Irish Rock 'n' Roll
- 4 Temple Bar
- 5 Dublin City Hall
- 6 Dublin Castle
- Christ Church Cathedral
- 8 St Patrick's Cathedral
- 9 Teeling Whiskey Distillery
- 10 Dublin Liberties Distillery
- 11 Vicar Street
- 12 The Brazen Head
- 13 Guinness Storehouse
- 14 Roe & Co Distillery
- 15 Pearse Lyons Distillery
- 16 Old Kilmainham Gaol
- 17 City Gallery
- 18 Heuston Train Station
- 19 Phoenix Park
- 20 U.S. Ambassador's Residence
- 21 Áras an Uachtaráin (President's Residence)
- 22 Dublin Zoo
- 23 National Botanic Gardens
- 24 Glasnevin Cemetery Museum
- 25 Collins Barracks Museum
- 26 Light House Cinema
- 27 Jameson Distillery
- 28 St. Michan's Roman Cath. Church
- 29 Four Courts
- 30 Ha' Penny Bridge
- 31 GPO

- 32 Tourist Office City Sightseeing
- - 33 Dublin City Gallery 34 James Joyce Centre
  - 35 Croke Park
  - 36 Abbey Theatre
  - 37 Custom House
  - 38 Connolly Train Station
  - 39 Famine Memorial

  - 40 CHQ building (EPIC)
  - 41 Jeanie Johnston Ship
  - 42 Samuel Becket Bridge
  - 43 Convention Centre Dublin
  - 44 3Arena
  - 45 City Sightseeing Rivercruise
  - 46 Bord Gáis Theatre
  - 47 Aviva Stadium
- 48 Oscar Wilde Statue
- 49 National Gallery of Ireland
- 50 National Archaeology Museum 51 Natural History Museum
- 52 National Concert Hall
- 53 St Stephens Green
- 54 Gaiety Theatre
- 55 The Little Museum
- 56 Mansion House
- 57 Grafton Street
- 58 Book of Kells
- 59 Trinity College
- 60 Wax Museum
- 61 Murray's Pub
- 62 U2 Studio